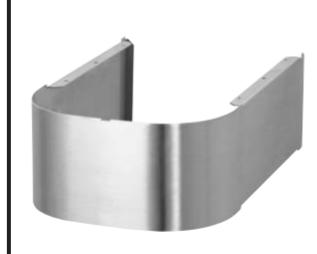

### **GENERAL**

The cane touch apron is an optional accessory designed to bring the bottom of bi-level units into line with each other to give a sense of symmetry and to satisfy customer preference. For use on Halsey Taylor Heavy-Duty Contour series units. Standard finish is 14 gauge heavy-duty stainless steel. Overall Dimensions: 11-15/16" W x 6" H x 18" D.

**NOTE:** Floor to underside measurements of cane apron equals 27" (686mm) when mounted correctly. 24" (610mm) for child ADA.

#### KIT CONSISTS OF:

- 14 gauge stainless steel cane apron
- 14 gauge stainless steel bottom cover plate
- Vandal-resistant screws
- Installation instructions

Use part # HDFCANE when ordering.

**NOTE**: Continued product improvement makes specifications subject to change without notice. See Halsey Taylor website for most current spec sheet.