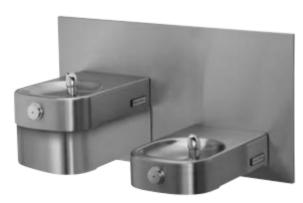

# **Cane Touch Apron**

HDF Cane Apron shown installed on Halsey Taylor Model HDFBLEBP

| Job Name:           |     |
|---------------------|-----|
| Model:              | Qty |
| Contact:            |     |
| Approval Signature: |     |
| Notes:              |     |